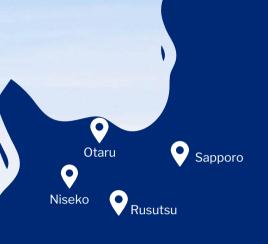

## 4\* Rusutsu Resort

Adult (Twin) \$3,898 Adult (Triple) \$3,448 Child (5-11 yrs) \$2.378 Child (Below 5yrs) \$1,258

Day 1 (SIN - New Chitose Airport), via Tokyo Upon arrival at CTS airport - Meet up with driver and transfer to Ski Resort. Free at leisure after check in.

4\* Rusutsu Resort or similar

Day 3 (Rusutsu ski resort - Lake Toya Onsen) Check out - transfer to Lake Toya - Explore Lake Toya & surrounding - Enjoy natural onsen and dinner in hotel. (BKF, DNR)

4\* Toyako Manseikaku or similar

Day 2 (Rusutsu ski resort)

Enjoy the various ski activities in the resort such as skiing, snow mobile, dog sledding, Ice-fishing, etc.

4\* Rusutsu Resort or similar

Day 4 (Lake Toya Onsen - Sapporo)

Check out - transfer to Sapporo city, free time on own to explore Sapporo city or visit to Otaru on own. (BKF)

3\* Karaksa Hotel Sapporo or similar

Day 5 (Sapporo - New Chitose - SIN) Free time until transfer to airport. Or, do extension stay with us and explore more of Sapporo city (BKF)