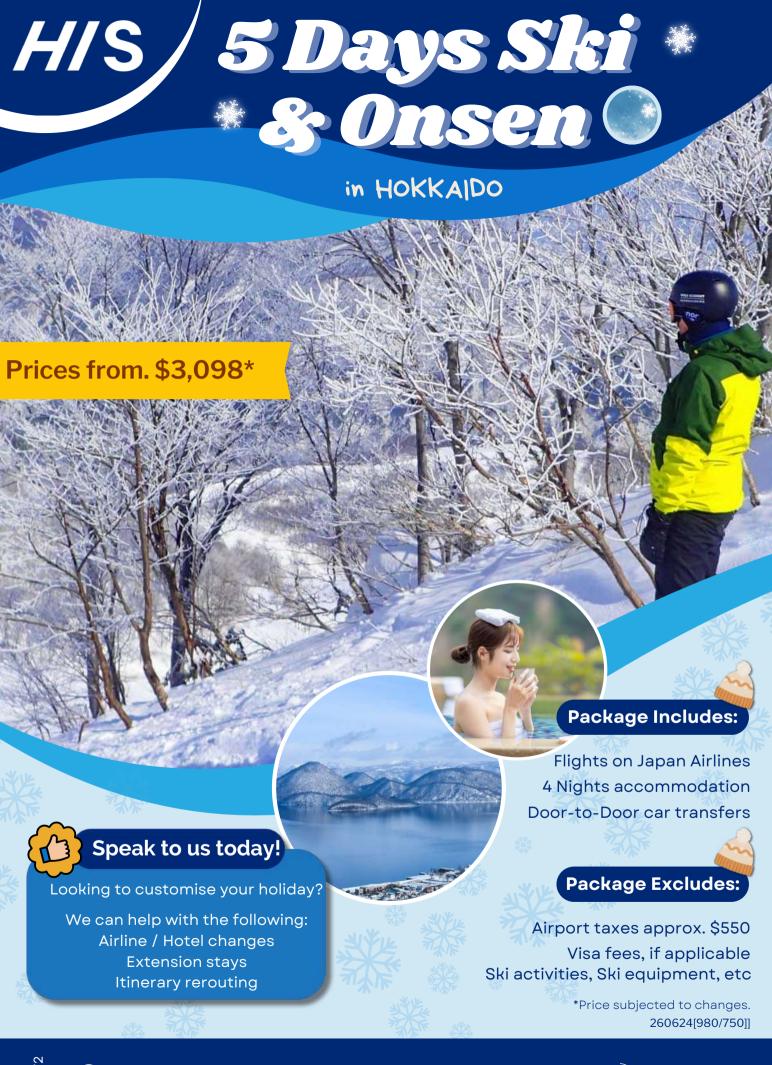

## 5 Days Ski HIS s onsen

in HOKKAIDO

## **Package prices**

## 4\* Hilton Niseko Village

Adult (Twin) \$3,638 Adult (Triple) \$3.098 Child (5-11 yrs) \$2.028 Child (Below 5yrs) \$1,258

## 4\* Rusutsu Resort

Adult (Twin) \$3,898 Adult (Triple) \$3,448 Child (5-11 yrs) \$2.378 Child (Below 5yrs) \$1,258

Day 1 (SIN - New Chitose Airport), via Tokyo Upon arrival at CTS airport - Meet up with driver and transfer to Ski Resort. Free at leisure after check in.