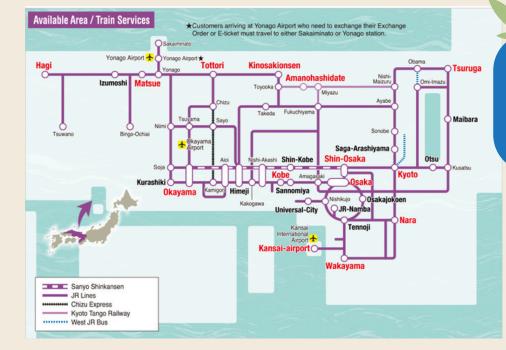

## San'in Region 🐱 🔜 🔜 🔜

The San'in region, located on the western side of Honshu Island along the Sea of Japan, is known for its serene landscapes, historic sites & traditional culture. It includes the prefectures of Tottori and Shimane, and sometimes the northern parts of Yamaguchi.

## HIS 7 Days Rail Adventure JOURNEY TO THE WEST

Day 1 (Singapore - Yonago / Sakaiminato) Arrive Yonago airport - Change JR Pass at Sakai Minato Station - (Kitaro Train) - Shigeru Mizuki Road - Shigeru Mizuki Museum - Yonago / Sakaiminato (BKF, DNR) 3\* Onyado Nono Sakaiminato Natural Hot Spring or similar

#### Day 2 (Yonago / Sakaiminato - Tottori)

Yonago / Sakaiminato - Sakaiminato Seafood Wholesale Market - (Train) - Gosho Aoyama Manga Factory / Conan House - Tottori Sand Dunes & Museum - Tottori (BKF) 3\* Hotel Monarque Tottori or similar

Day 3 (Tottori - Kinosaki Onsen ) Tottori - (Train) - Explore Kinosaki Onsen Town - (Umi Yama Musubi Train) - Kinosaki Onsen (BKF, DNR) 3\* Koyado En or similar

Day 4 (Kinosaki Onsen - Osaka) Kinosaki Onsen - (Train) - Free & Easy on own in Osaka city - Osaka (BKF) 4\*Hotel Granvia Osaka or similar