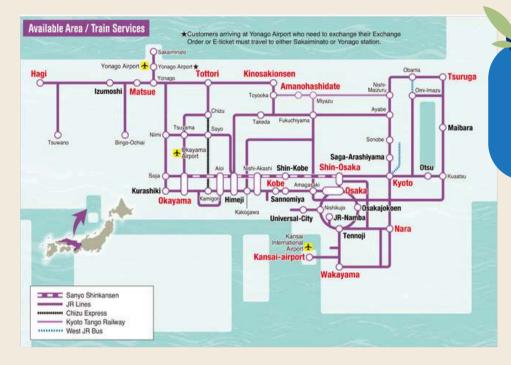

### Package Includes:

Flights on All Nippon Airways 6N Accommodation as per itinerary 7D Kansai & San'in Area Pass

Yonago / Sakaiminato - Sakaiminato Seafood Wholesale Market - (Train) - Gosho Aoyama Manga Factory / Conan House - Tottori Sand Dunes & Museum - Tottori (BKF) 3\* Hotel Monarque Tottori or similar

Day 3 (Tottori - Kinosaki Onsen)

Tottori - (Train) - Explore Kinosaki Onsen Town - (Umi Yama Musubi Train) - Kinosaki Onsen (BKF, DNR) 3\* Koyado En or similar

Day 4 (Kinosaki Onsen - Osaka)

Kinosaki Onsen - (Train) - Free & Easy on own in Osaka city - Osaka (BKF)