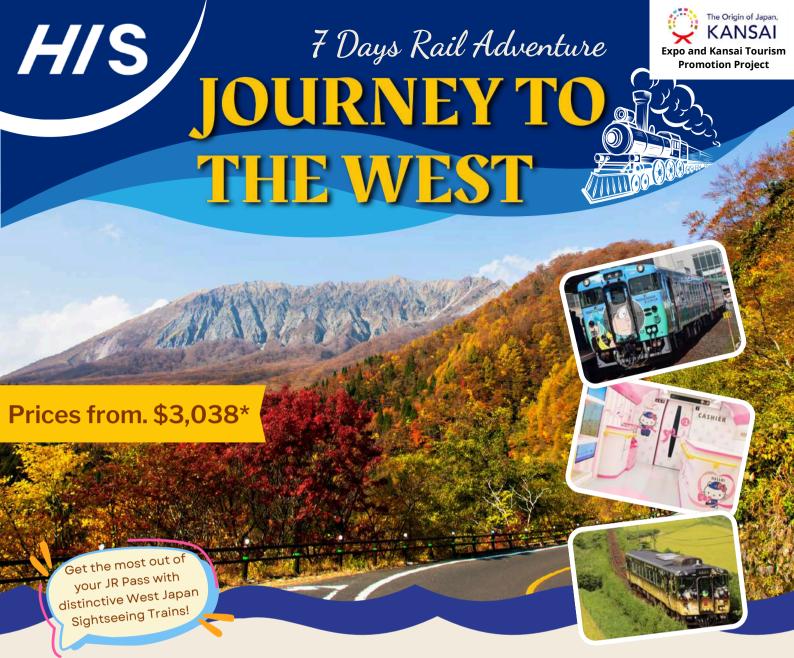

### **Package prices**

Adult (Twin) \$3,088 Adult (Triple) \$3,038 Child (5-11 yrs) \$2,658 Child (Below 5yrs) \$1,578

Kinosaki Onsen

Osaka city

Day 1 (Singapore - Yonago / Sakaiminato)

Arrive Yonago airport - Change JR Pass at Sakai Minato Station - (Kitaro Train) - Shigeru Mizuki Road - Shigeru Mizuki Museum - Yonago / Sakaiminato (BKF, DNR)